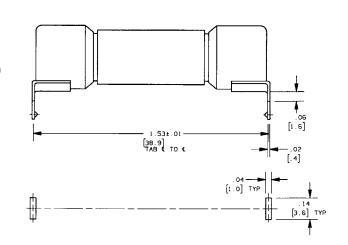

#### **Outline Dimensions**

Slot Mount (Rectangular Holes)

PCF1-R thru PCF30-R PCS5-R thru PCS40-R PCT1-R thru PCT30-R

MOUNTING HOLE DETAIL

FOR .062 (1.6) NOMINAL CIRCUIT BOARD THICKNESS

Double Hole Mount (Round Holes)