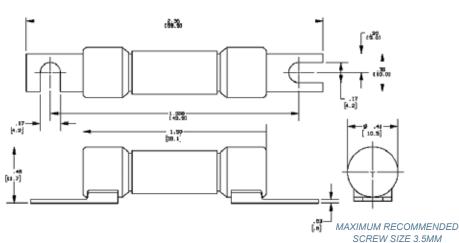

PCF1-H thru PCF30-H PCS5-H thru PCS40-H PCT1-H thru PCT30-H

Surface (Screw) Mount

PCF1-S thru PCF30-S PCS5-S thru PCS40-S PCT1-S thru PCT30-S