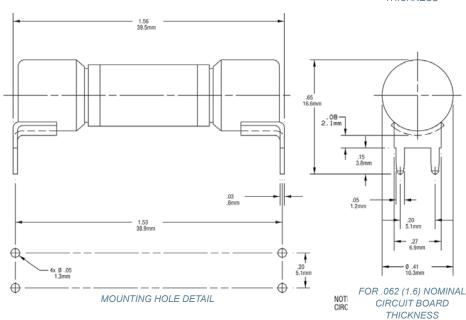

#### **Outline Dimensions**

Slot Mount (Rectangular Holes)

PCF1-R thru PCF30-R PCS5-R thru PCS40-R PCT1-R thru PCT30-R

MOUNTING HOLE DETAIL

FOR .062 (1.6) NOMINAL CIRCUIT BOARD THICKNESS

Double Hole Mount (Round Holes)