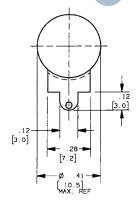

PCF1-H thru PCF30-H PCS5-H thru PCS40-H PCT1-H thru PCT30-H

Surface (Screw) Mount

PCF1-S thru PCF30-S PCS5-S thru PCS40-S PCT1-S thru PCT30-S